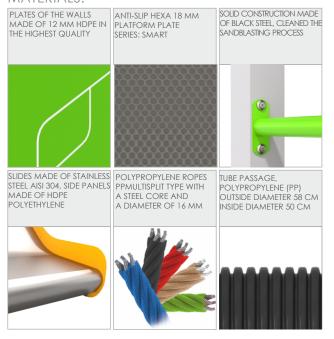

| 150 cm        |
| Amount of users                                                                                                                  | 16            |
| Product complies with EN 1176-1:2017-12                                                                                          | YES           |
| Availability of spare parts                                                                                                      | YES           |
| Age range                                                                                                                        | 3-14          |
| According to EN 1176-1:2017-12 norm, the product requires applying a safety surface according to the product's free fall height. |               |









## MATERIALS: