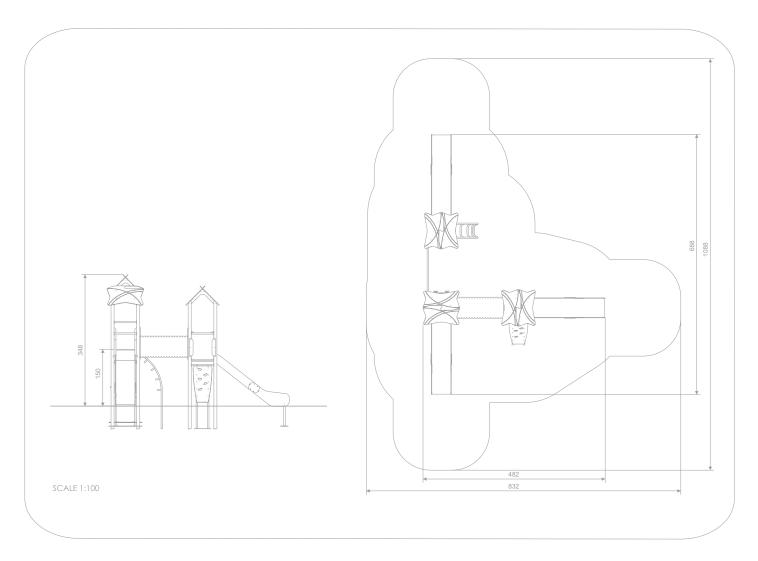

## INFORMATION ABOUT THE PRODUCT

| Dimensions                                                                                                                       | 688 x 482 cm  |
|----------------------------------------------------------------------------------------------------------------------------------|---------------|
| Safety zone                                                                                                                      | 1088 x 832 cm |
| Safety zone area                                                                                                                 | 50 m²         |
| Overall height                                                                                                                   | 348 cm        |
| Free fall height                                                                                                                 | 150 cm        |
| Amount of users                                                                                                                  | 16            |
| Product complies with EN 1176-1:2017-12                                                                                          | YES           |
| Availability of spare parts                                                                                                      | YES           |
| Age range                                                                                                                        | 3-14          |
| According to EN 1176-1:2017-12 norm, the product requires applying a safety surface according to the product's free fall height. |               |