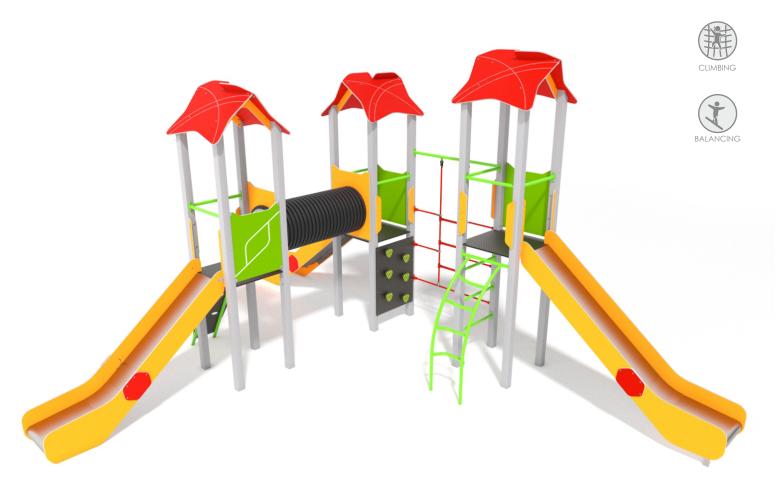

## INFORMATION ABOUT THE PRODUCT

| Dimensions                                                                                                                       | 688 x 482 cm  |
|----------------------------------------------------------------------------------------------------------------------------------|---------------|
| Safety zone                                                                                                                      | 1088 x 832 cm |
| Safety zone area                                                                                                                 | 50 m²         |
| Overall height                                                                                                                   | 348 cm        |
| Free fall height                                                                                                                 | 150 cm        |
| Amount of users                                                                                                                  | 16            |
| Product complies with EN 1176-1:2017-12                                                                                          | YES           |
| Availability of spare parts                                                                                                      | YES           |
| Age range                                                                                                                        | 3-14          |
| According to EN 1176-1:2017-12 norm, the product requires applying a safety surface according to the product's free fall height. |               |