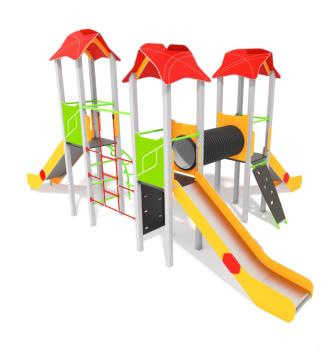

## INFORMATION ABOUT THE PRODUCT

| Dimensions                                                                                                                       | 688 x 482 cm  |
|----------------------------------------------------------------------------------------------------------------------------------|---------------|
| Safety zone                                                                                                                      | 1088 x 832 cm |
| Safety zone area                                                                                                                 | 50 m²         |
| Overall height                                                                                                                   | 348 cm        |
| Free fall height                                                                                                                 | 150 cm        |
| Amount of users                                                                                                                  | 16            |
| Product complies with EN 1176-1:2017-12                                                                                          | YES           |
| Availability of spare parts                                                                                                      | YES           |
| Age range                                                                                                                        | 3-14          |
| According to EN 1176-1:2017-12 norm, the product requires applying a safety surface according to the product's free fall height. |               |